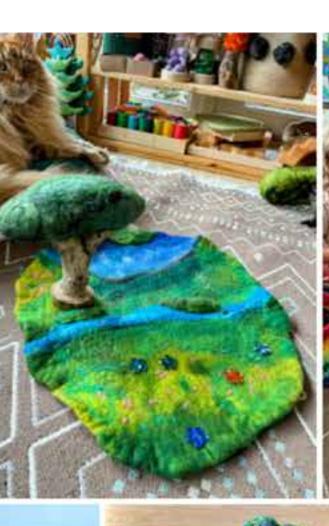

# PLAYMAT LANDSCAPE WITH RIVER

diameter 40 cm

**FESTIVE SUMMER GATE** 

with wood

LANDSCAPE
ON A WOODEN
BACKGROUND

**PRICE** 99 USD

**PRICE** 42 USD

**PRICE** 200 USD