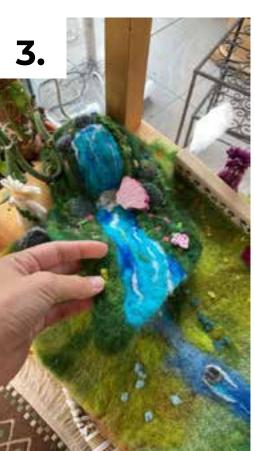

# PATH TO THE MAGIC TREE II. - CLASSIC WOOD

Classic wood version with waterfall. Includes a tree with a face, an altar and a crystal.

**PRICE** 179 USD