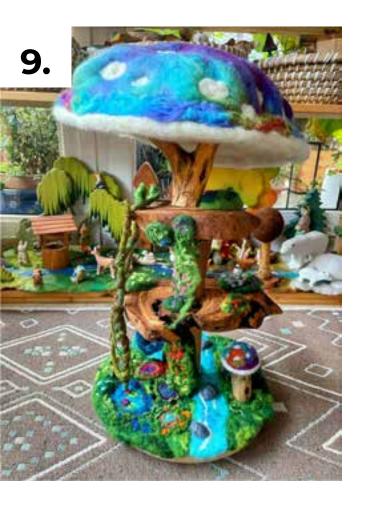

### **TREES 4 SEASONS**

Felt tree with wooden stand.

**PRICE** 172 USD

### **MAGIC TREE**

Felt painted tree with wooden stand.

**PRICE** 66 USD









# PATH TO THE MAGIC TREE II. - CLASSIC WOOD

Classic wood version with waterfall. Includes a tree with a face, an altar and a crystal.

**PRICE** 179 USD

# FANTASY LANDSCAPE WITH A POND ON WOOD

**PRICE** 175 USD



### **PLAYMAT RIVER**

60cm, 3D effect with glitter

**PRICE** 142 USD









# PLAYMAT LANDSCAPE WITH RIVER

diameter 40 cm

**FESTIVE SUMMER GATE** 

with wood

LANDSCAPE
ON A WOODEN
BACKGROUND

**PRICE** 99 USD

**PRICE** 42 USD

**PRICE** 200 USD





MUSHROOM HOUSE WITH OLIVE WOOD



**MUSHROOM** 

with wood stand

PRICE 19 USD 11.

I NEED YOU TO CHOOSE WHICH ONE YOU WANT

MIX TREE 4x

Which one? Rainbow? Summer? ...

PRICE ?? USD

**PRICE** 295 USD



### **FORMAL OFFER**

| <ul> <li>2. Magic tree</li></ul>                                                                                                                                                                                                                          | 1.        | Trees 4 seasons                        | 172 USD |
|-----------------------------------------------------------------------------------------------------------------------------------------------------------------------------------------------------------------------------------------------------------|