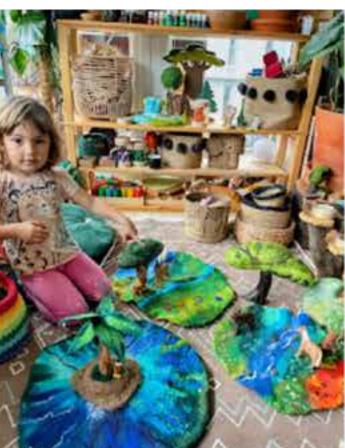

### **PLAYMAT RIVER**

60cm, 3D effect with glitter

**PRICE** 142 USD

# PLAYMAT LANDSCAPE WITH RIVER

diameter 40 cm

**FESTIVE SUMMER GATE** 

with wood

LANDSCAPE
ON A WOODEN
BACKGROUND

**PRICE** 99 USD

**PRICE** 42 USD

**PRICE** 200 USD