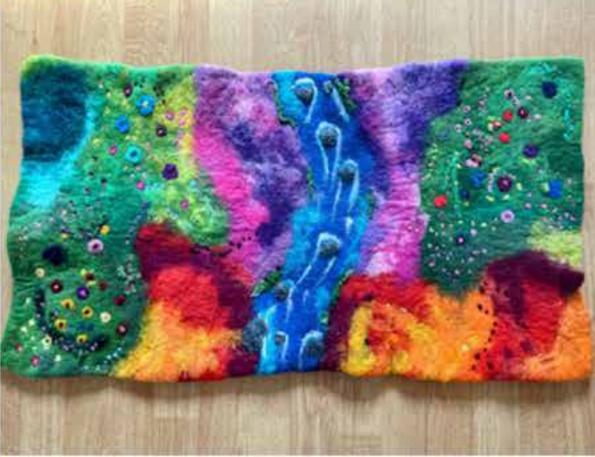

r free), 1 box to Canada is 90 USD.

| TOTAL | 1,389 USD |
|-------|-----------|
|-------|-----------|

#### **PAYMENT TERMS:**

I require a 35% deposit in advance for this volume. The rest before shipping the boxes via Fedex (you will have your tracking number).

#### **PAYMENT OPTIONS:**

#### 1. Paypal

according to the current PayPal exchange rate, if the payment is not between friends, the fees are very high.

#### 2. Revolut

You need to download the app, it is secure, we only use Revolut among our regular clients. Free of charge.

#### 3. Wish

Can be sent directly to the account, it is necessary to have the application downloaded.

#### 4. Classic bank transfer

A bit more complicated, but through SWIFT, the safest, but you need to fill in the payment details.