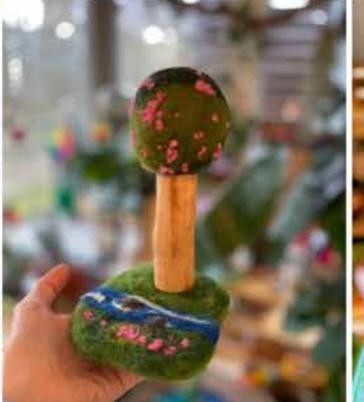

ee), 1 box to Canada is 90 USD.

| TOTAL | 1,389 USD |
|-------|-----------|
|-------|-----------|

#### **PAYMENT TERMS:**

I require a 35% deposit in advance for this volume. The rest before shipping the boxes via Fedex (you will have your tracking number).

#### **PAYMENT OPTIONS:**

#### 1. Paypal

according to the current PayPal exchange rate, if the payment is not between friends, the fees are very high.

#### 2. Revolut

You need to download the app, it is secure, we only use Revolut among our regular clients. Free of charge.

#### 3. Wish

Can be sent directly to the account, it is necessary to have the application downloaded.

#### 4. Classic bank transfer

A bit more complicated, but through SWIFT, the safest, but you need to fill in the payment details.