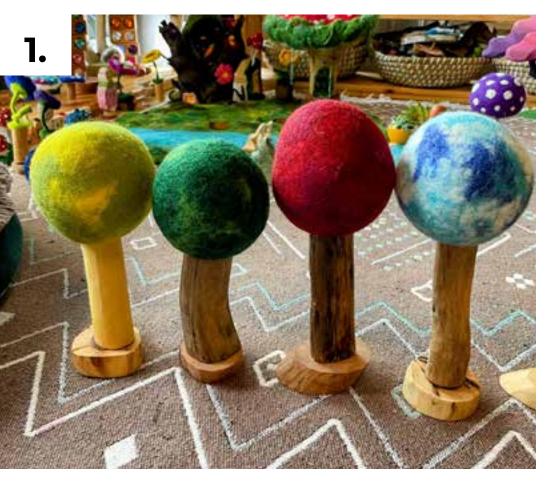

MUSHROOM HOUSE WITH OLIVE WOOD

**MUSHROOM** 

with wood stand

PRICE 19 USD 11.

I NEED YOU TO CHOOSE WHICH ONE YOU WANT

MIX TREE 4x

Which one? Rainbow? Summer? ...

PRICE ?? USD