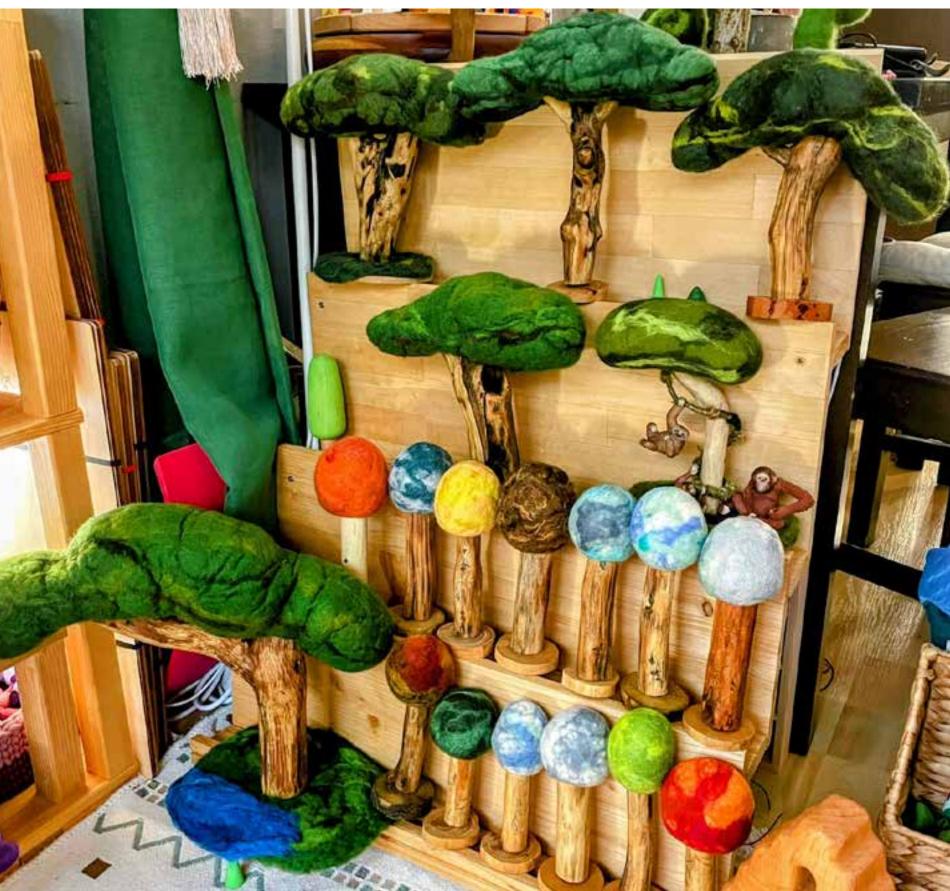

### **TREES 4 SEASONS**

Felt tree with wooden stand.

**PRICE** 172 USD

### **MAGIC TREE**

Felt painted tree with wooden stand.

**PRICE** 66 USD