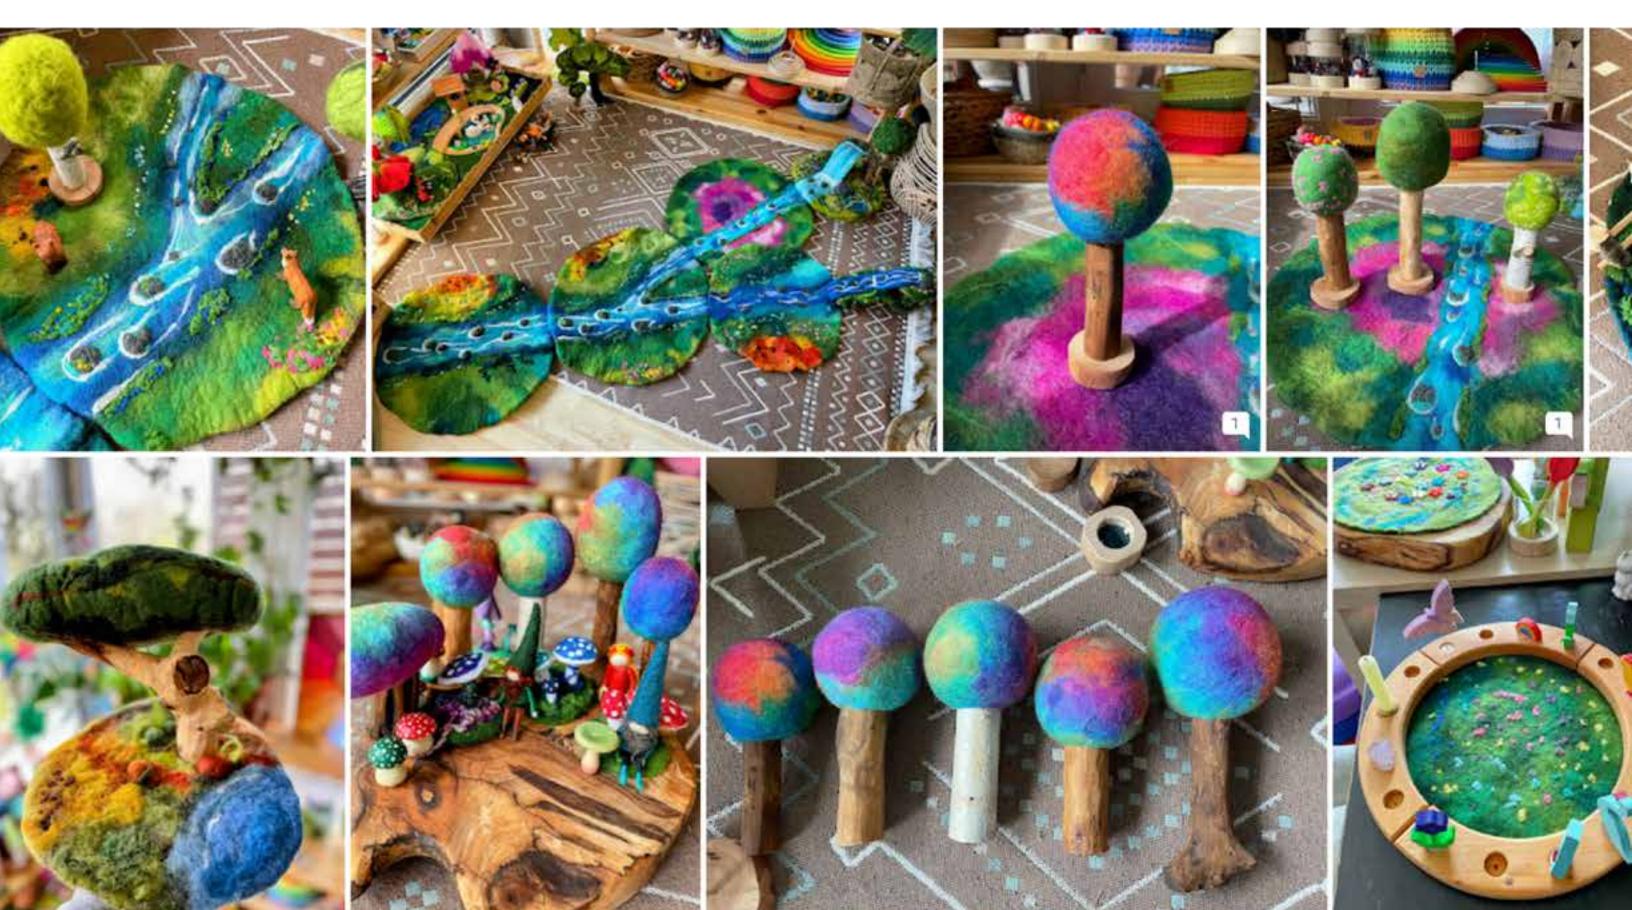

### **PLAYMAT RIVER**

60cm, 3D effect with glitter

**PRICE** 142 USD

# PLAYMAT LANDSCAPE WITH RIVER

diameter 40 cm

**FESTIVE SUMMER GATE** 

with wood

LANDSCAPE
ON A WOODEN
BACKGROUND

**PRICE** 99 USD

**PRICE** 42 USD

**PRICE** 200 USD