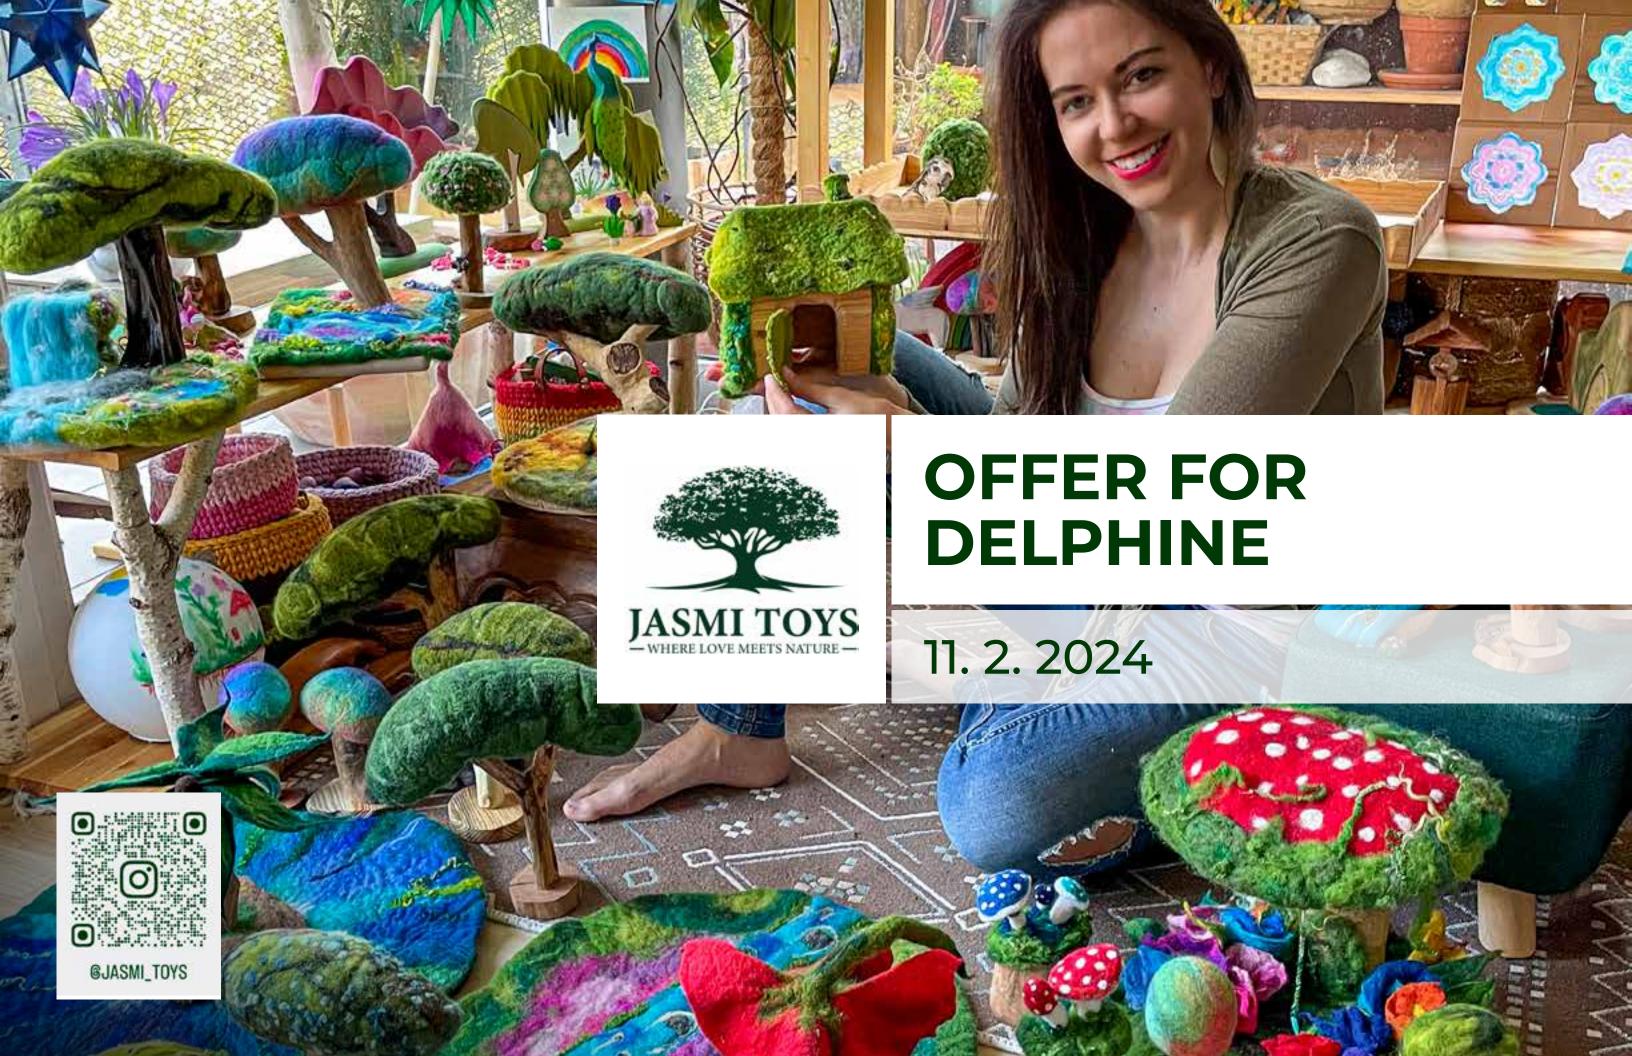

MUSHROOM HOUSE WITH OLIVE WOOD

**MUSHROOM** 

with wood stand

PRICE 19 USD 11.

I NEED YOU TO CHOOSE WHICH ONE YOU WANT

MIX TREE 4x

Which one? Rainbow? Summer? ...

PRICE ?? USD