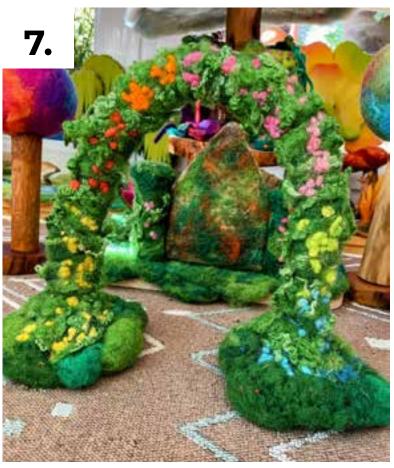

# PLAYMAT LANDSCAPE WITH RIVER

diameter 40 cm

**FESTIVE SUMMER GATE** 

with wood

LANDSCAPE
ON A WOODEN
BACKGROUND

**PRICE** 99 USD

**PRICE** 42 USD

**PRICE** 200 USD