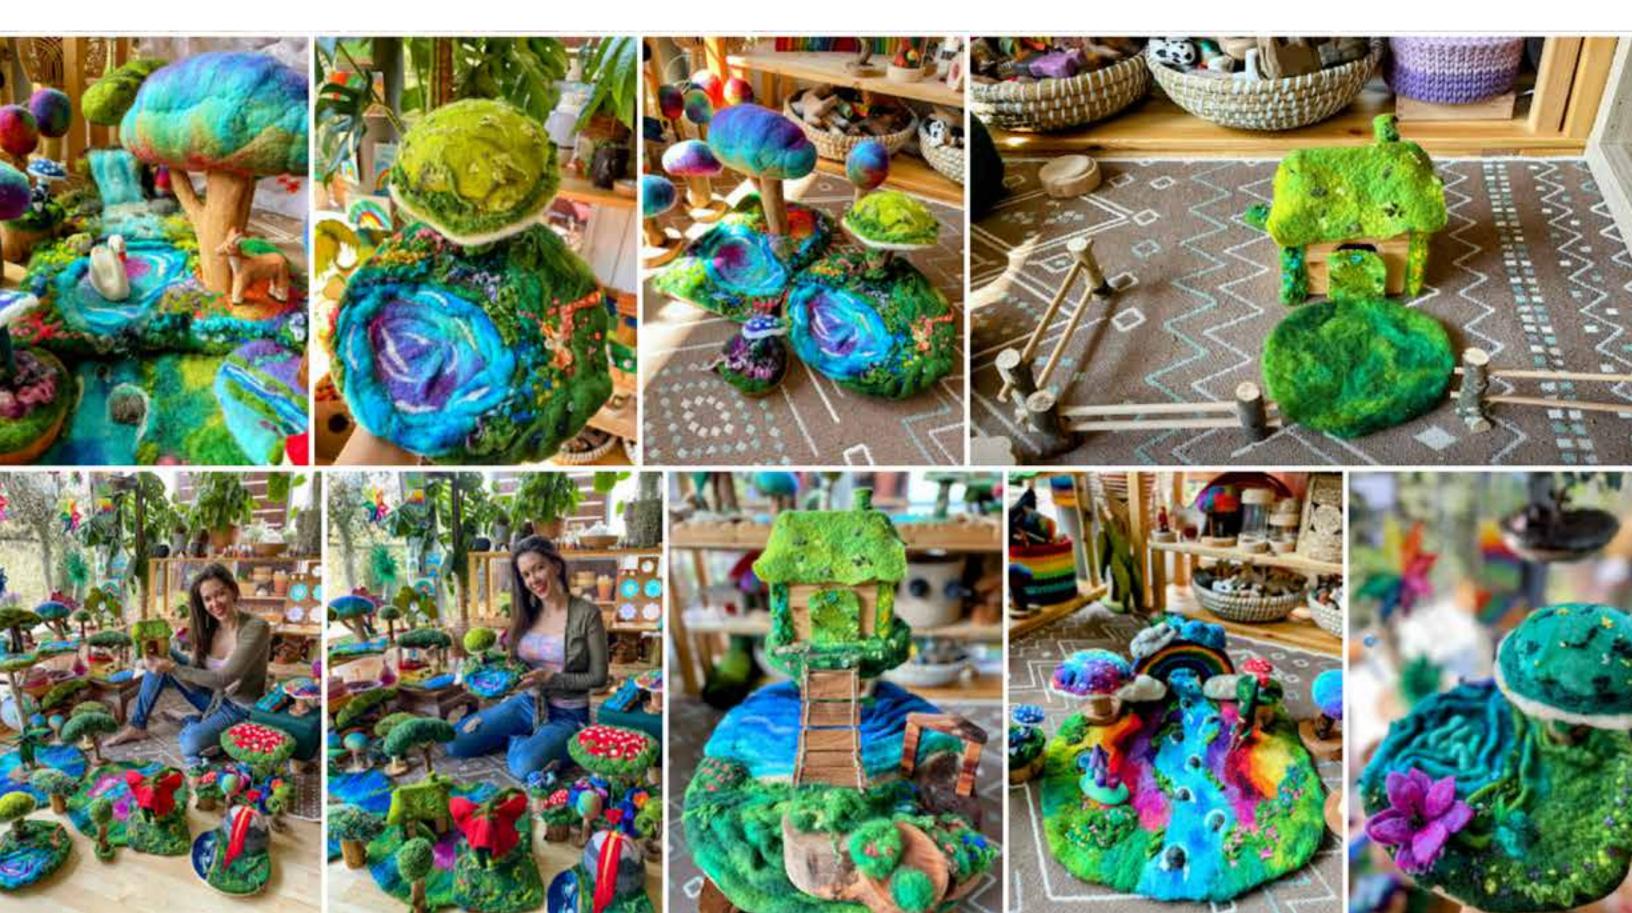

### **TREES 4 SEASONS**

Felt tree with wooden stand.

**PRICE** 172 USD

### **MAGIC TREE**

Felt painted tree with wooden stand.

**PRICE** 66 USD

# PATH TO THE MAGIC TREE II. - CLASSIC WOOD

Classic wood version with waterfall. Includes a tree with a face, an altar and a crystal.

**PRICE** 179 USD

# FANTASY LANDSCAPE WITH A POND ON WOOD

**PRICE** 175 USD