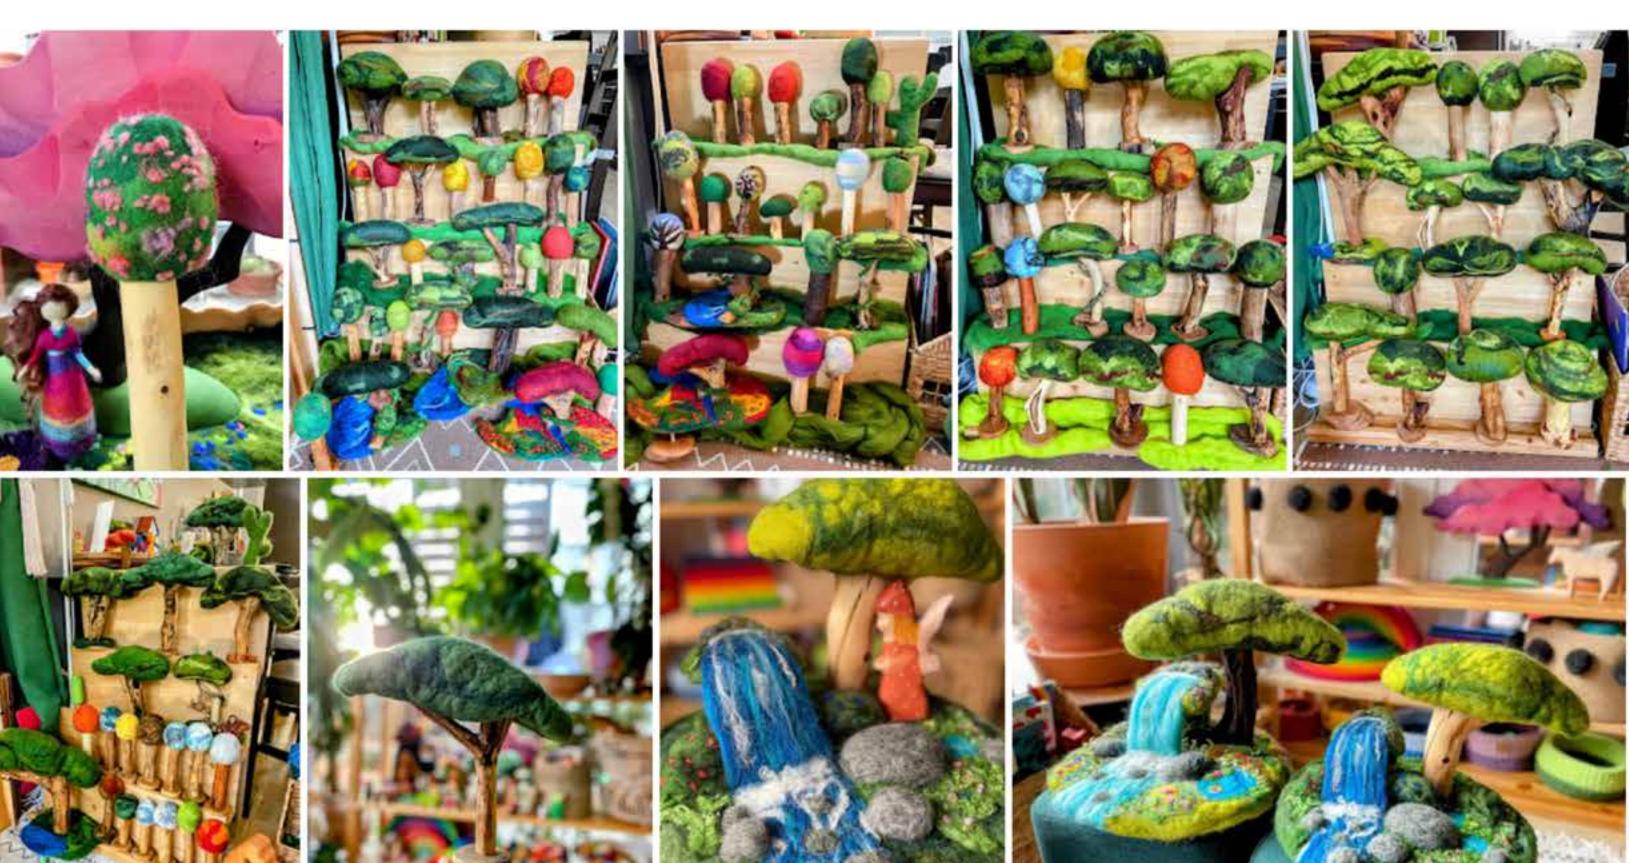

### **TREES 4 SEASONS**

Felt tree with wooden stand.

**PRICE** 172 USD

### **MAGIC TREE**

Felt painted tree with wooden stand.

**PRICE** 66 USD

# PATH TO THE MAGIC TREE II. - CLASSIC WOOD

Classic wood version with waterfall. Includes a tree with a face, an altar and a crystal.

**PRICE** 179 USD

# FANTASY LANDSCAPE WITH A POND ON WOOD

**PRICE** 175 USD

MUSHROOM HOUSE WITH OLIVE WOOD

**MUSHROOM** 

with wood stand

PRICE 19 USD 11.

I NEED YOU TO CHOOSE WHICH ONE YOU WANT

MIX TREE 4x

Which one? Rainbow? Summer? ...

PRICE ?? USD