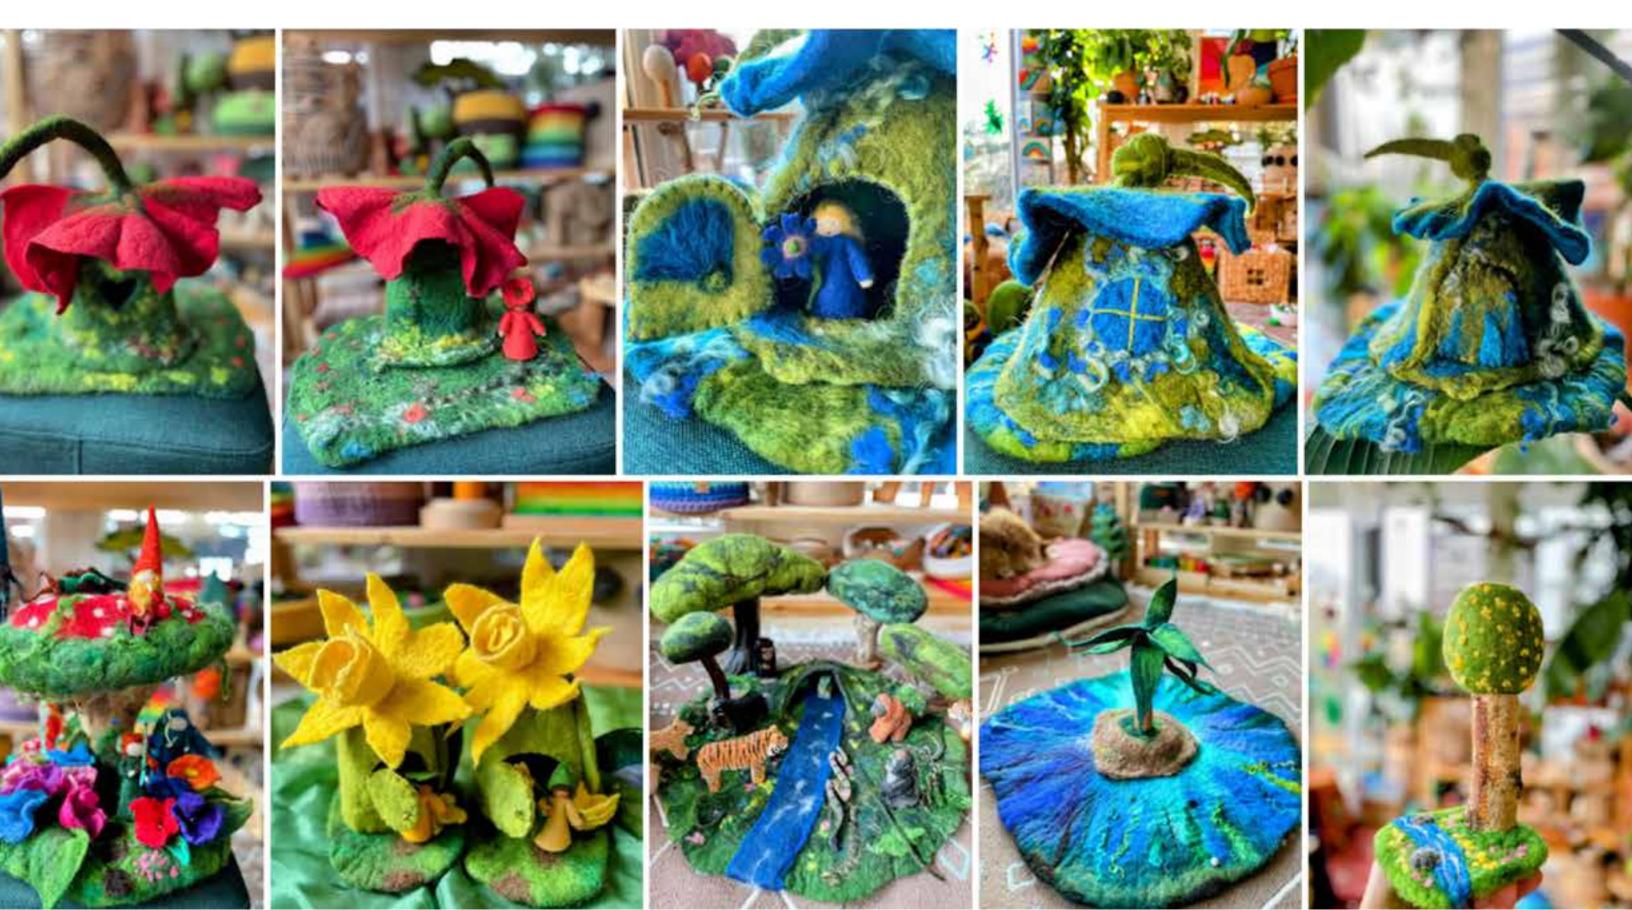

### **FORMAL OFFER**

| <ul> <li>2. Magic tree</li></ul>                                                                                                                                                                                                                          | 1.        | Trees 4 seasons                        | 172 USD |
|-----------------------------------------------------------------------------------------------------------------------------------------------------------------------------------------------------------------------------------------------------------|-----------|----------------------------------------|---------|
| 4. Fantasy landscape with a pond on wood175 USD5. playmat river142 USD6. Playmat Landscape with river99 USD7. Festive summer gate42 USD8. Mushroom with landscape on a wooden background200 USD9. Mushroom house with olive wood295 USD10. Mushroom19 USD | 2.        | Magic tree                             | 66 USD  |
| 5.playmat river142 USD6.Playmat Landscape with river99 USD7.Festive summer gate42 USD8.Mushroom with landscape on a wooden background200 USD9.Mushroom house with olive wood295 USD10.Mushroom19 USD                                                      | <b>3.</b> | Path to the Magic Tree II Classic wood | 179 USD |
| <ul> <li>6. Playmat Landscape with river 99 USD</li> <li>7. Festive summer gate 42 USD</li> <li>8. Mushroom with landscape on a wooden background 200 USD</li> <li>9. Mushroom house with olive wood 295 USD</li> <li>10. Mushroom 19 USD</li> </ul>      | 4.        | Fantasy landscape with a pond on wood  | 175 USD |
| <ul> <li>7. Festive summer gate 42 USD</li> <li>8. Mushroom with landscape on a wooden background 200 USD</li> <li>9. Mushroom house with olive wood 295 USD</li> <li>10. Mushroom 19 USD</li> </ul>                                                      | <b>5.</b> | playmat river                          | 142 USD |
| <ul> <li>8. Mushroom with landscape on a wooden background 200 USD</li> <li>9. Mushroom house with olive wood 295 USD</li> <li>10. Mushroom 19 USD</li> </ul>                                                                                             | 6.        | Playmat Landscape with river           | 99 USD  |
| background200 USD9. Mushroom house with olive wood295 USD10. Mushroom19 USD                                                                                                                                                                               | <b>7.</b> | Festive summer gate                    | 42 USD  |
| <ul><li>9. Mushroom house with olive wood 295 USD</li><li>10. Mushroom 19 USD</li></ul>                                                                                                                                                                   | 8.        | Mushroom with landscape on a wooden    |         |
| <b>10. Mushroom</b> 19 USD                                                                                                                                                                                                                                |           | background                             | 200 USD |
|                                                                                                                                                                                                                                                           | 9.        | Mushroom house with olive wood         | 295 USD |
| <b>11. mix tree 4x</b> ?? USD                                                                                                                                                                                                                             | 10.       | Mushroom                               | 19 USD  |
|                                                                                                                                                                                                                                                           | 11.       | mix tree 4x                            | ?? USD  |