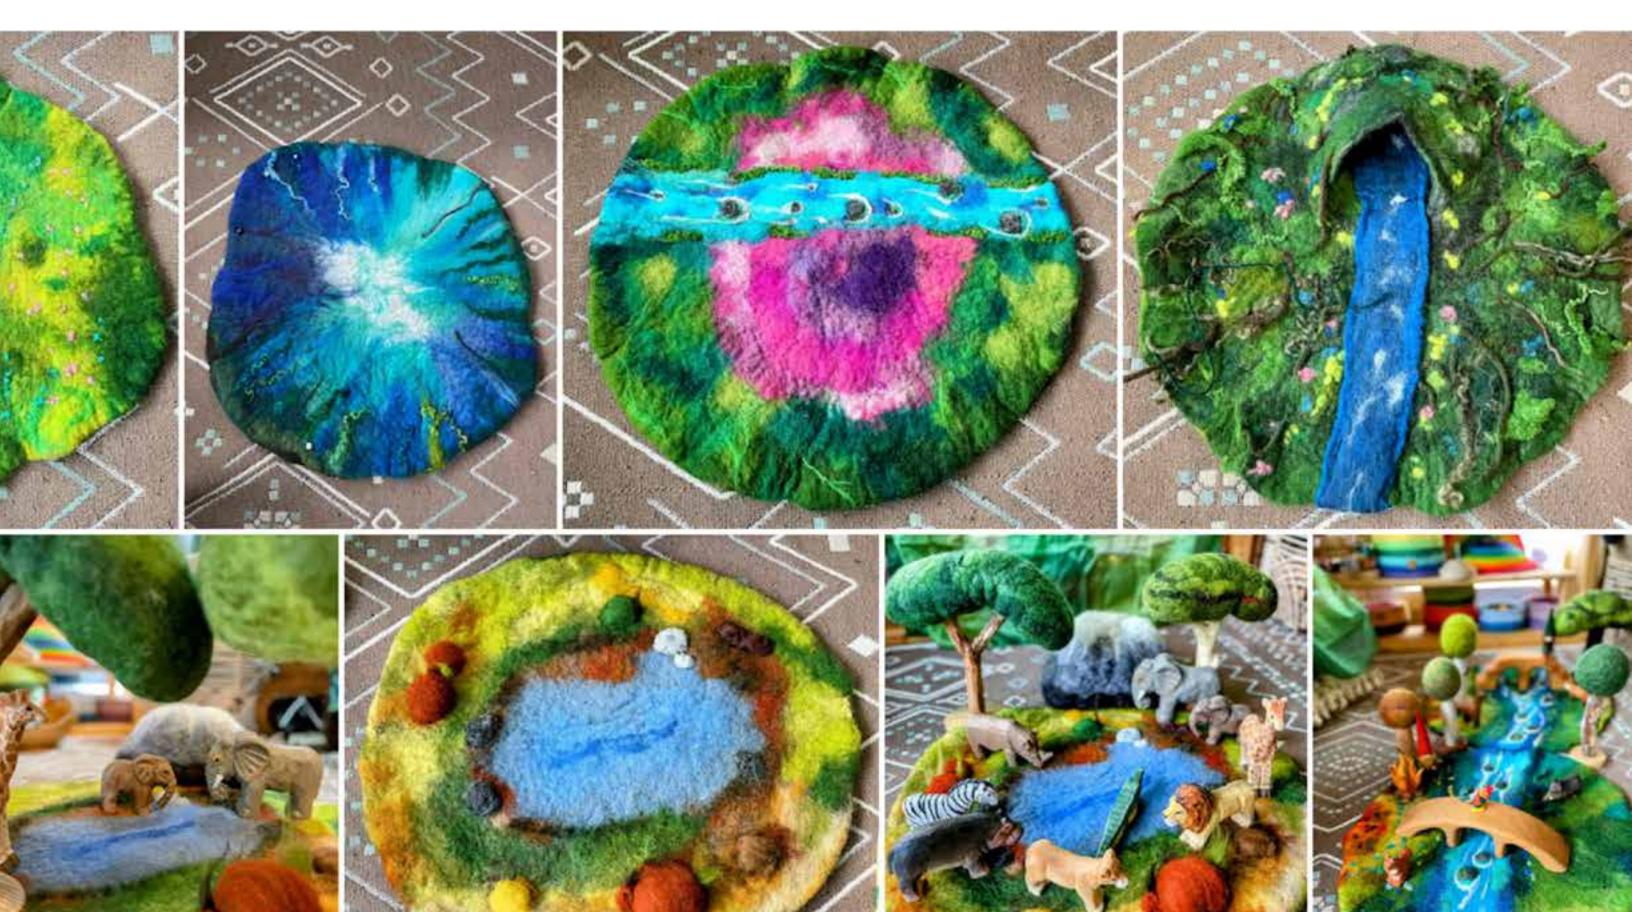

# FANTASY LANDSCAPE WITH A POND ON WOOD

**PRICE** 175 USD

# PLAYMAT LANDSCAPE WITH RIVER

diameter 40 cm

**FESTIVE SUMMER GATE** 

with wood

LANDSCAPE
ON A WOODEN
BACKGROUND

**PRICE** 99 USD

**PRICE** 42 USD

**PRICE** 200 USD