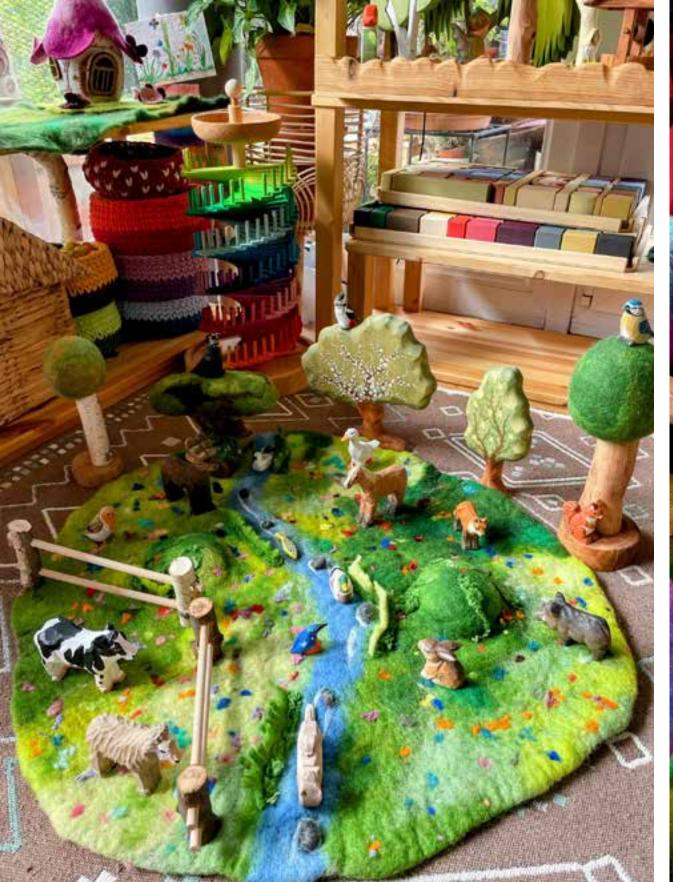

# PLAYMAT LANDSCAPE WITH RIVER

diameter 40 cm

**FESTIVE SUMMER GATE** 

with wood

LANDSCAPE
ON A WOODEN
BACKGROUND

**PRICE** 99 USD

**PRICE** 42 USD

**PRICE** 200 USD