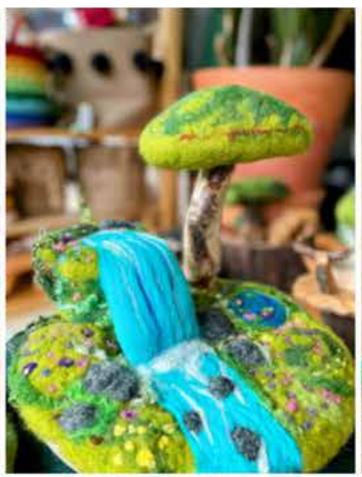

MUSHROOM HOUSE WITH OLIVE WOOD

**MUSHROOM** 

with wood stand

PRICE 19 USD 11.

I NEED YOU TO CHOOSE WHICH ONE YOU WANT

MIX TREE 4x

Which one? Rainbow? Summer? ...

PRICE ?? USD