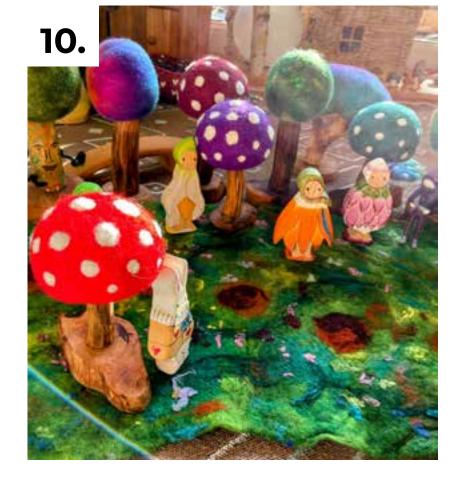

MUSHROOM HOUSE WITH OLIVE WOOD

**MUSHROOM** 

with wood stand

PRICE 19 USD 11.

I NEED YOU TO CHOOSE WHICH ONE YOU WANT

MIX TREE 4x

Which one? Rainbow? Summer? ...

PRICE ?? USD

### **FORMAL OFFER**

| <ul> <li>2. Magic tree</li></ul>                                                                                                                                                                                                                          | 1.        | Trees 4 seasons                        | 172 USD |
|-----------------------------------------------------------------------------------------------------------------------------------------------------------------------------------------------------------------------------------------------------------|-----------|----------------------------------------|---------|
| 4. Fantasy landscape with a pond on wood175 USD5. playmat river142 USD6. Playmat Landscape with river99 USD7. Festive summer gate42 USD8. Mushroom with landscape on a wooden background200 USD9. Mushroom house with olive wood295 USD10. Mushroom19 USD | 2.        | Magic tree                             | 66 USD  |
| 5.playmat river142 USD6.Playmat Landscape with river99 USD7.Festive summer gate42 USD8.Mushroom with landscape on a wooden background200 USD9.Mushroom house with olive wood295 USD10.Mushroom19 USD                                                      | <b>3.</b> | Path to the Magic Tree II Classic wood | 179 USD |
| <ul> <li>6. Playmat Landscape with river 99 USD</li> <li>7. Festive summer gate 42 USD</li> <li>8. Mushroom with landscape on a wooden background 200 USD</li> <li>9. Mushroom house with olive wood 295 USD</li> <li>10. Mushroom 19 USD</li> </ul>      | 4.        | Fantasy landscape with a pond on wood  | 175 USD |
| <ul> <li>7. Festive summer gate 42 USD</li> <li>8. Mushroom with landscape on a wooden background 200 USD</li> <li>9. Mushroom house with olive wood 295 USD</li> <li>10. Mushroom 19 USD</li> </ul>                                                      | <b>5.</b> | playmat river                          | 142 USD |
| <ul> <li>8. Mushroom with landscape on a wooden background 200 USD</li> <li>9. Mushroom house with olive wood 295 USD</li> <li>10. Mushroom 19 USD</li> </ul>                                                                                             | 6.        | Playmat Landscape with river           | 99 USD  |
| background200 USD9. Mushroom house with olive wood295 USD10. Mushroom19 USD                                                                                                                                                                               | <b>7.</b> | Festive summer gate                    | 42 USD  |
| <ul><li>9. Mushroom house with olive wood 295 USD</li><li>10. Mushroom 19 USD</li></ul>                                                                                                                                                                   | 8.        | Mushroom with landscape on a wooden    |         |
| <b>10. Mushroom</b> 19 USD                                                                                                                                                                                                                                |           | background                             | 200 USD |
|                                                                                                                                                                                                                                                           | 9.        | Mushroom house with olive wood         | 295 USD |
| <b>11. mix tree 4x</b> ?? USD                                                                                                                                                                                                                             | 10.       | Mushroom                               | 19 USD  |
|                                                                                                                                                                                                                                                           | 11.       | mix tree 4x                            | ?? USD  |