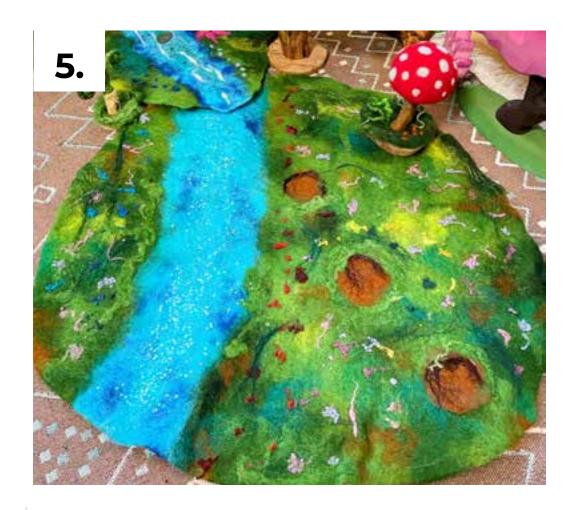

# PLAYMAT LANDSCAPE WITH RIVER

diameter 40 cm

**FESTIVE SUMMER GATE** 

with wood

LANDSCAPE
ON A WOODEN
BACKGROUND

**PRICE** 99 USD

**PRICE** 42 USD

**PRICE** 200 USD