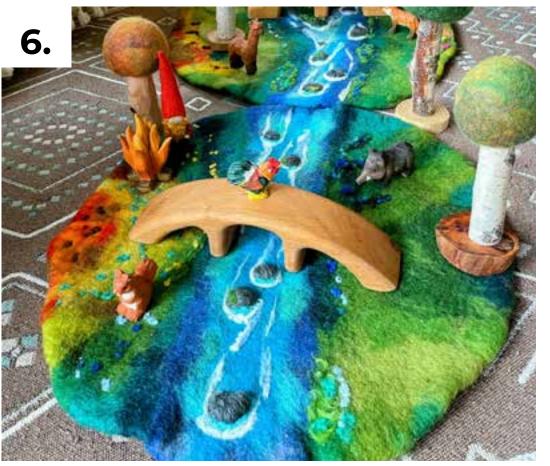

# PLAYMAT LANDSCAPE WITH RIVER

diameter 40 cm

**FESTIVE SUMMER GATE** 

with wood

LANDSCAPE
ON A WOODEN
BACKGROUND

**PRICE** 99 USD

**PRICE** 42 USD

**PRICE** 200 USD