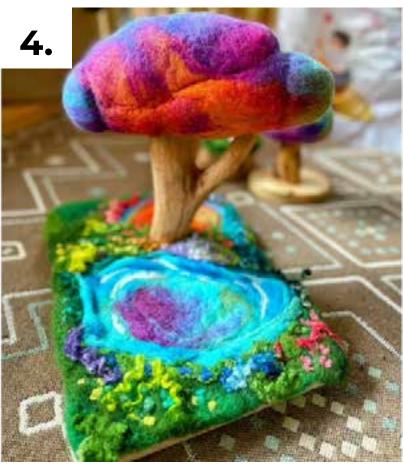

### **TREES 4 SEASONS**

Felt tree with wooden stand.

**PRICE** 172 USD

### **MAGIC TREE**

Felt painted tree with wooden stand.

**PRICE** 66 USD









# PATH TO THE MAGIC TREE II. - CLASSIC WOOD

Classic wood version with waterfall. Includes a tree with a face, an altar and a crystal.

**PRICE** 179 USD

# FANTASY LANDSCAPE WITH A POND ON WOOD

**PRICE** 175 USD



### **PLAYMAT RIVER**

60cm, 3D effect with glitter

**PRICE** 142 USD









# PLAYMAT LANDSCAPE WITH RIVER

diameter 40 cm

**FESTIVE SUMMER GATE** 

with wood

LANDSCAPE
ON A WOODEN
BACKGROUND

**PRICE** 99 USD

**PRICE** 42 USD

**PRICE** 200 USD





MUSHROOM HOUSE WITH OLIVE WOOD



**MUSHROOM** 

with wood stand

PRICE 19 USD 11.

I NEED YOU TO CHOOSE WHICH ONE YOU WANT

MIX TREE 4x

Which one? Rainbow? Summer? ...

PRICE ?? USD

**PRICE** 295 USD



### **FORMAL OFFER**

| <ul> <li>2. Magic tree</li></ul>