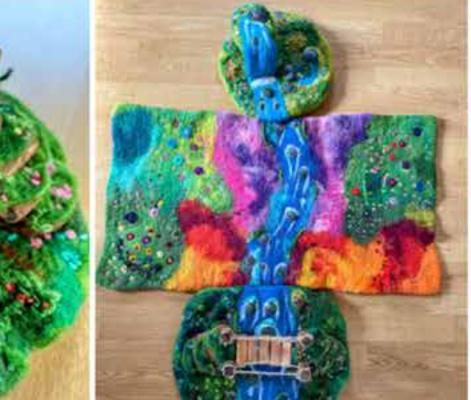

# PATH TO THE MAGIC TREE II. - CLASSIC WOOD

Classic wood version with waterfall. Includes a tree with a face, an altar and a crystal.

**PRICE** 179 USD