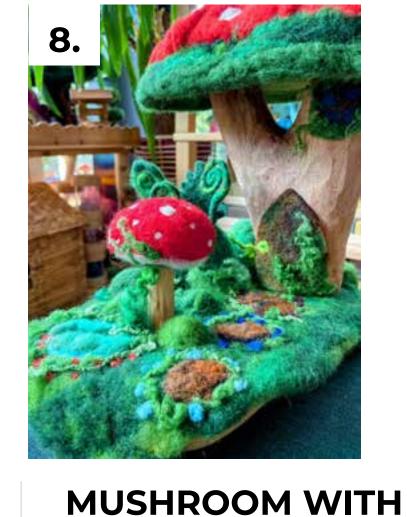

MUSHROOM HOUSE WITH OLIVE WOOD

**MUSHROOM** 

with wood stand

PRICE 19 USD 11.

I NEED YOU TO CHOOSE WHICH ONE YOU WANT

MIX TREE 4x

Which one? Rainbow? Summer? ...

PRICE ?? USD