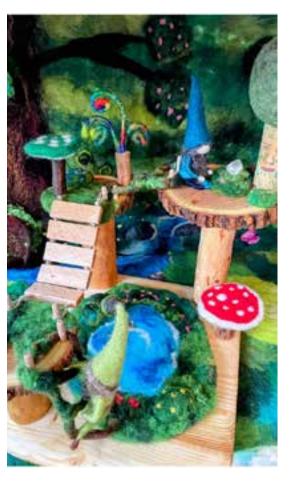

### **TREES 4 SEASONS**

Felt tree with wooden stand.

**PRICE** 172 USD

### **MAGIC TREE**

Felt painted tree with wooden stand.

**PRICE** 66 USD









# PATH TO THE MAGIC TREE II. - CLASSIC WOOD

Classic wood version with waterfall. Includes a tree with a face, an altar and a crystal.

**PRICE** 179 USD

# FANTASY LANDSCAPE WITH A POND ON WOOD

**PRICE** 175 USD



### **PLAYMAT RIVER**

60cm, 3D effect with glitter

**PRICE** 142 USD









# PLAYMAT LANDSCAPE WITH RIVER

diameter 40 cm

**FESTIVE SUMMER GATE** 

with wood

LANDSCAPE
ON A WOODEN
BACKGROUND

**PRICE** 99 USD

**PRICE** 42 USD

**PRICE** 200 USD





MUSHROOM HOUSE WITH OLIVE WOOD



**MUSHROOM** 

with wood stand

PRICE 19 USD 11.

I NEED YOU TO CHOOSE WHICH ONE YOU WANT

MIX TREE 4x

Which one? Rainbow? Summer? ...

PRICE ?? USD

**PRICE** 295 USD



### **FORMAL OFFER**

| <ul> <li>2. Magic tree</li></ul>